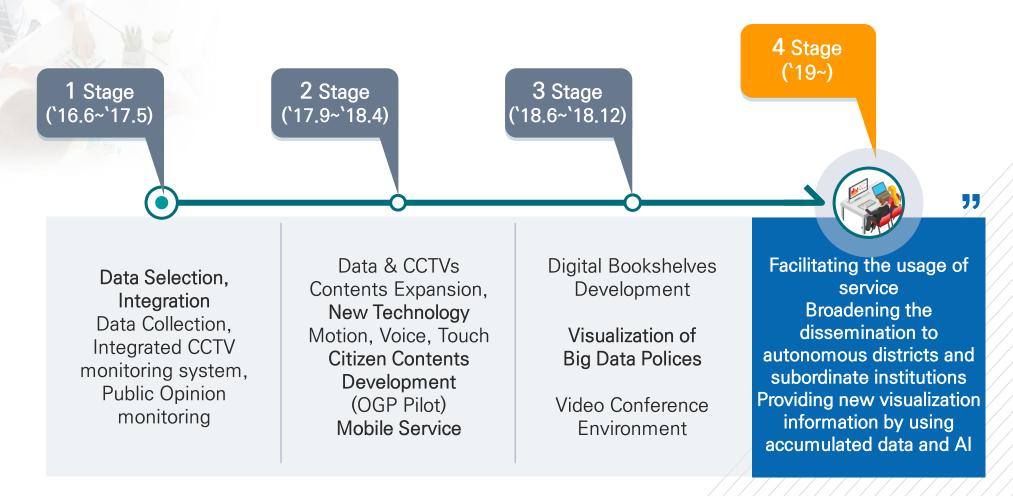

# Start point and process of innovation in operations through digitalization

- 1. Process of setting up the Smart City Platform
- 2. Forming a task force for the Smart City Platform
- 3. Concept of the Smart City Platform
- 4. Data for usage
- 5. Procedure of data alignment
- 6. System composition
- 7. Guideline on data visualization
- 8. Effects of improved administrative accountability and transparency in policies

# **O1** Process of setting up the Smart City Platform

Starting with requests from the mayor raised in February 2016, a task force was formed in March 2016 along with a comprehensive plan in June of the same year in order to innovate task review and reporting schemes; the beta service was opened in May, 2017, and the service advancement was carried on up to 2018.