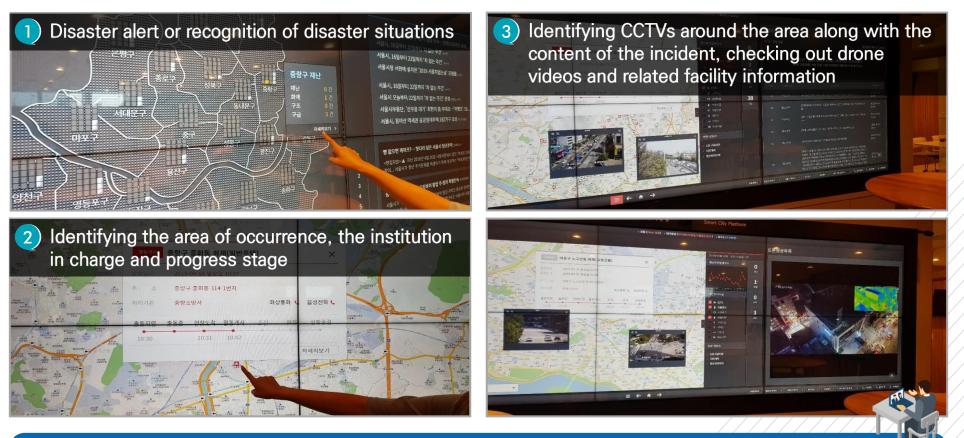

### Real-time status of the city/Accident monitoring

Providing the CCTV videos in integrated control rooms aligned with administrative systems for disaster, fire, emergency rescue/transportation/air/waterworks, etc.

## Real-time city status Screen to provide specifics on CCTV, disaster, transportation and air