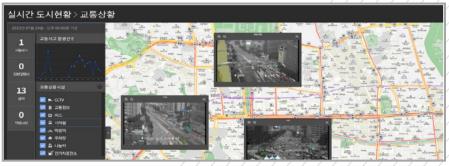

## Real-time city status Screen to provide specifics on CCTV, disaster, transportation and air

### Real-time status of the city/Accident monitoring

Providing the CCTV videos in integrated control rooms aligned with administrative systems for disaster, fire, emergency rescue/transportation/air/waterworks, etc.