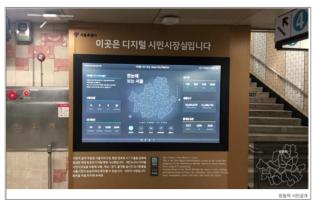

# 02 Publicly opening the Smart City Platform

Opened the mobile web in April, 2019, and installed 100-inch touch screen within Hongik Univ. Station, Yeouido Station, Changdong Station and City Hall Station