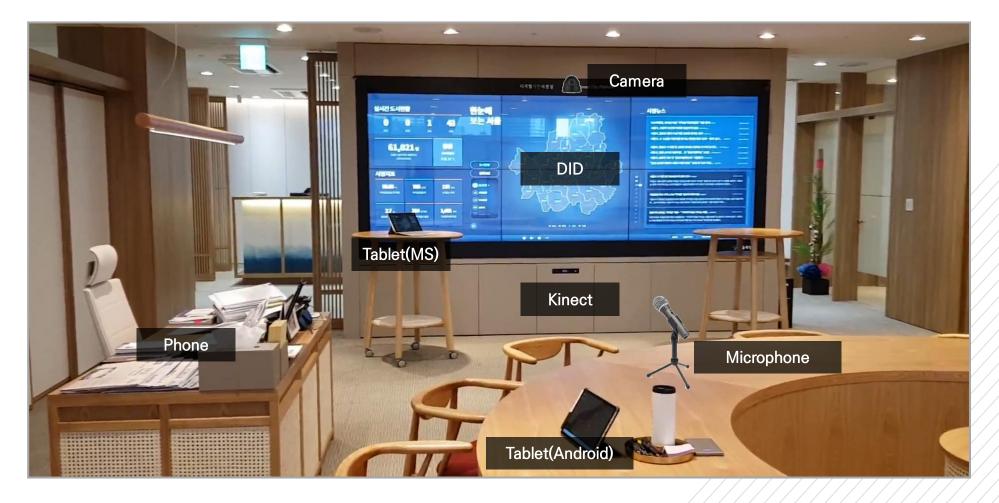

# 06 Key functions #1

Applying latest technologies to check out information via voice anywhere in the mayor's office as well as smart TV and tablets to share and review reporting data as well as the mega-size touch screen to identify the current status easily

# **06** Key functions #2

Possible to use no matter where they are located e.g. voice recognition, motion recognition, video call, voice call, alignment with tablets, smart watch, smart TV, and facial recognition camera sensor, etc.