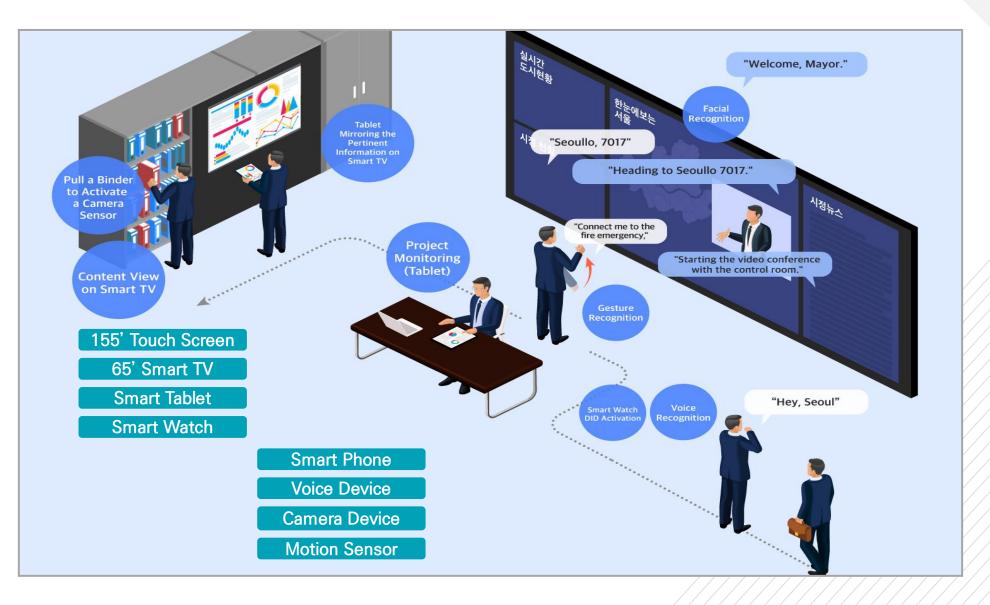

# 06 Key functions #1

Applying latest technologies to check out information via voice anywhere in the mayor's office as well as smart TV and tablets to share and review reporting data as well as the mega-size touch screen to identify the current status easily

# **06** Key functions #2

Possible to use no matter where they are located e.g. voice recognition, motion recognition, video call, voice call, alignment with tablets, smart watch, smart TV, and facial recognition camera sensor, etc.