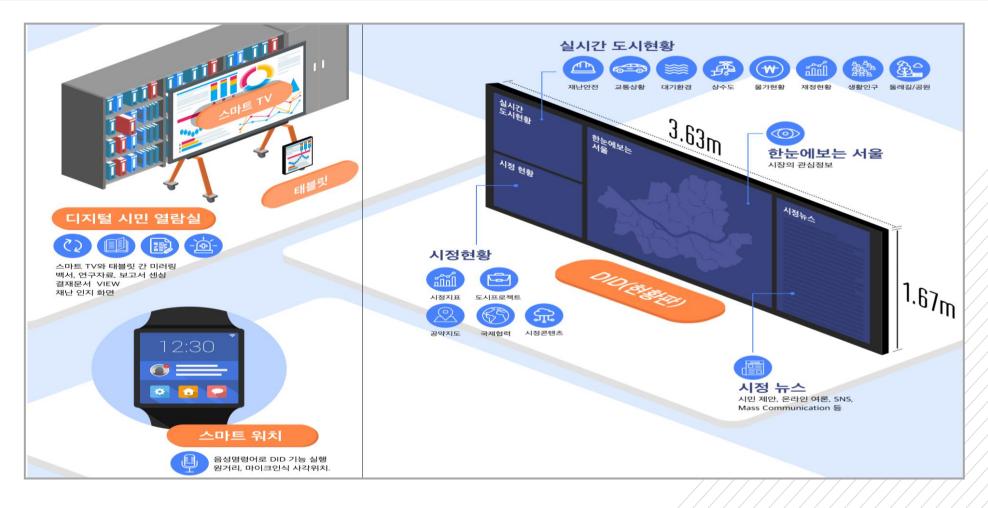

# 06 Key functions #1

Applying latest technologies to check out information via voice anywhere in the mayor's office as well as smart TV and tablets to share and review reporting data as well as the mega-size touch screen to identify the current status easily

# **06** Key functions #2

Possible to use no matter where they are located e.g. voice recognition, motion recognition, video call, voice call, alignment with tablets, smart watch, smart TV, and facial recognition camera sensor, etc.