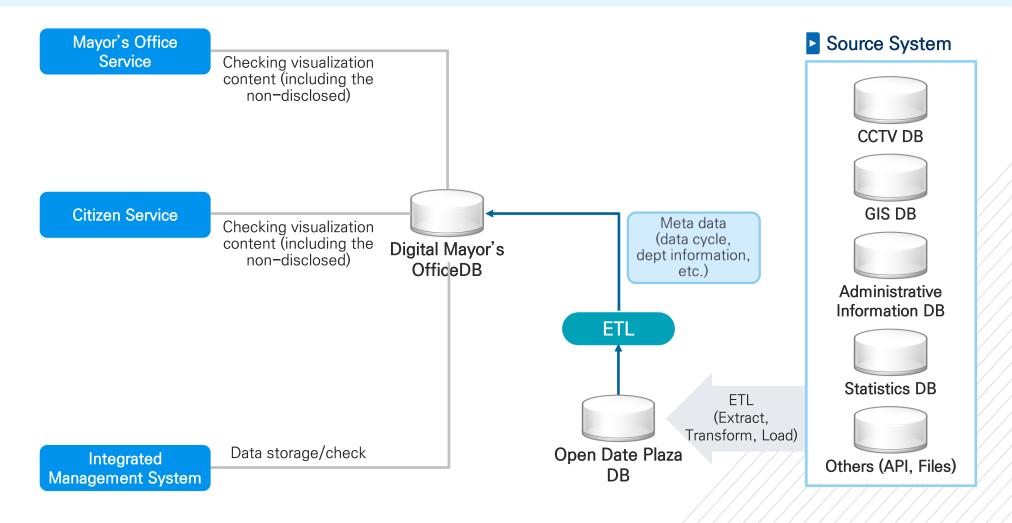

## 05 Procedure of data alignment

Data is aligned in various ways e.g. DB, API, Manage Site(Direct data entry) in source systems in accordance with ways that are managed in relevant departments (DB, CDV and Document).

## 06 System composition #1 (Data Center)

System composition to collect internal data including security data where all types of data needed in the internal network and the closed network are collected, and disclosable data is selected to be sent to outside networks

## **07** System composition #2 (Mayor's Office)

Transforming into a fast and convenient digital business process by integrating data produced in departments and administrative information system, and optimizing accessibility through innovation in the open Smart City Platform