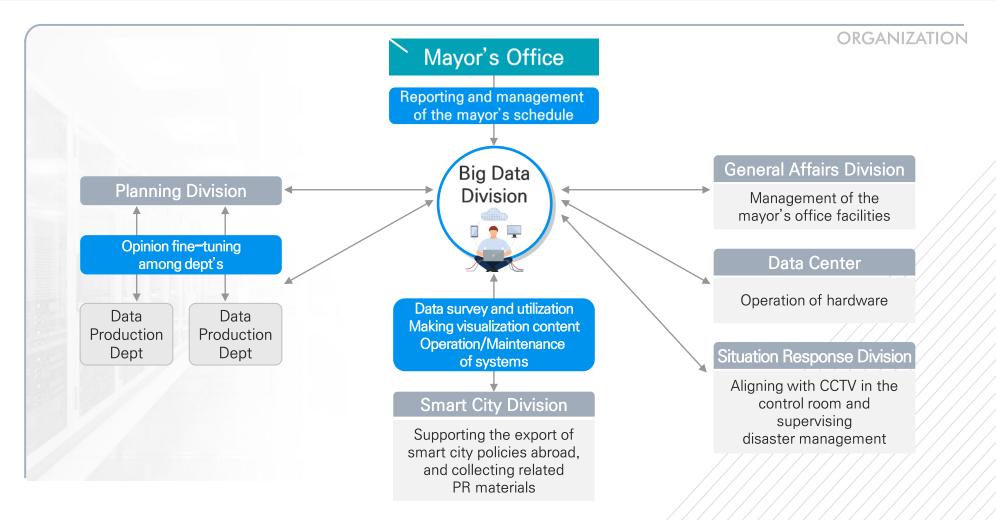

# 02 Forming a task force for the Smart City Platform

Forming a task force in March 2016 was supervised by the Big Data Division, while the Planning Division was in charge of index selection and fine-tuning of opinions, and the General Affairs Division was to oversee the roles to improve the physical environment of the mayor's office.