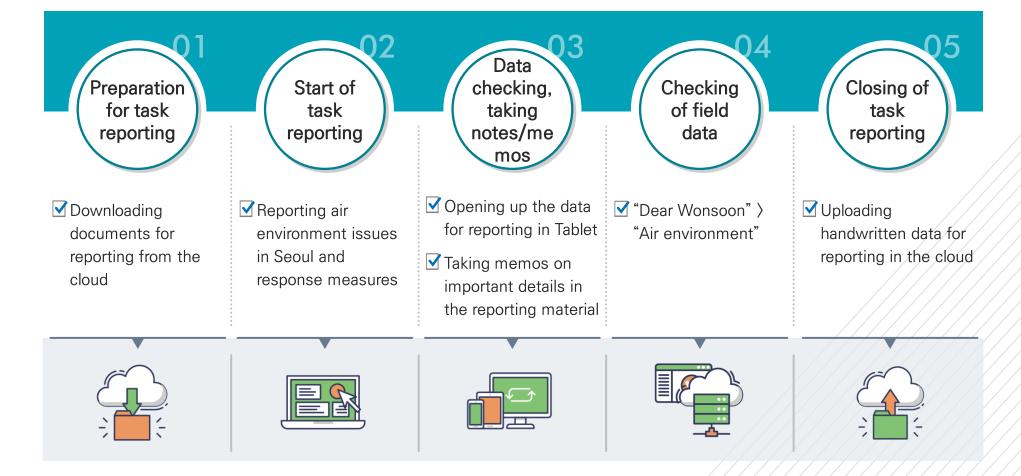

Review of key municipal projects Reporting the perspective in each project

Identifying perspectives of various parties on the demand side

Disclosure of administrative data Expanded disclosure of high-quality data

Expanded disclosure of high-quality data

Response to disaster safety

Immediate identifiable in the mayor's office and outside

Review of the real-time city status Website

Immediately identifiable through field data

Review of public opinions Inconveniences in reviewing them in alignment of key municipal projects

Reviewing them by aligning projects with public opinions