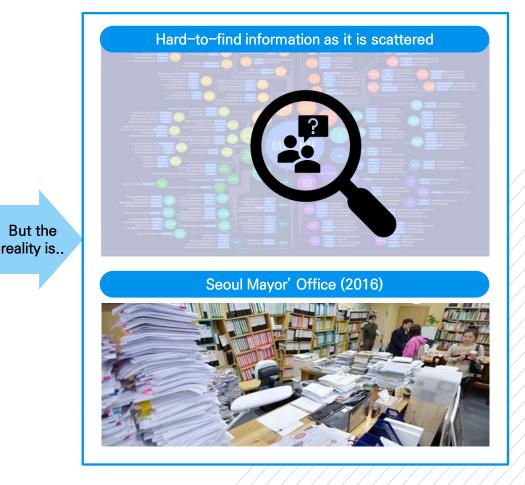

## 02 2016 Analogue-based Mayor's Office

Despite many outstanding administrative systems in place e.g. disaster, transportation and air, ways to access them have been scattered. Thus, paper-based review has been maintained for current status check by the mayor, reporting of tasks and policy analysis.

Only monitoring in control rooms is possible.

Reporting in individual perspectives for projects

Inconveniences in reviewing in alignment with key policy projects

Inadequate usage of BSC process data

### Current status of civic affairs

Need to set up an environment to identify civic policies, their current status and information on accidents by integrating the scattered data on the current status in many websites