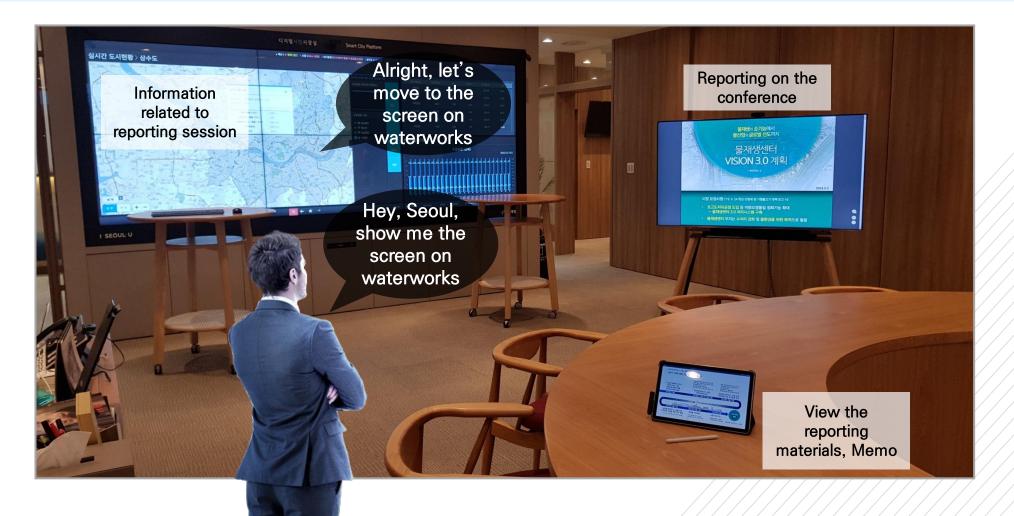

# 06 Key functions #1

Applying latest technologies to check out information via voice anywhere in the mayor's office as well as smart TV and tablets to share and review reporting data as well as the mega-size touch screen to identify the current status easily

# **06** Key functions #2

Possible to use no matter where they are located e.g. voice recognition, motion recognition, video call, voice call, alignment with tablets, smart watch, smart TV, and facial recognition camera sensor, etc.