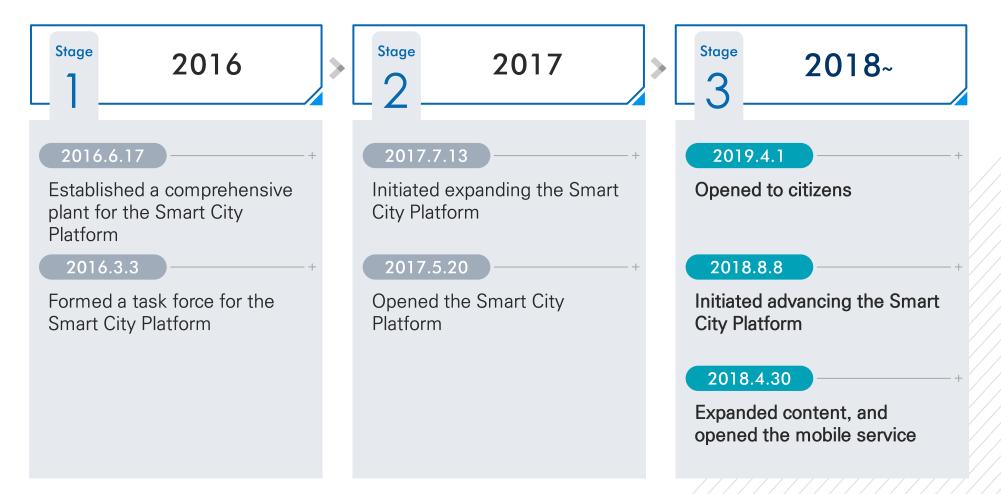

# **O1** Process of setting up the Smart City Platform

Starting with requests from the mayor raised in February 2016, a task force was formed in March 2016 along with a comprehensive plan in June of the same year in order to innovate task review and reporting schemes; the beta service was opened in May, 2017, and the service advancement was carried on up to 2018.

# 02 Forming a task force for the Smart City Platform

Forming a task force in March 2016 was supervised by the Big Data Division, while the Planning Division was in charge of index selection and fine-tuning of opinions, and the General Affairs Division was to oversee the roles to improve the physical environment of the mayor's office.