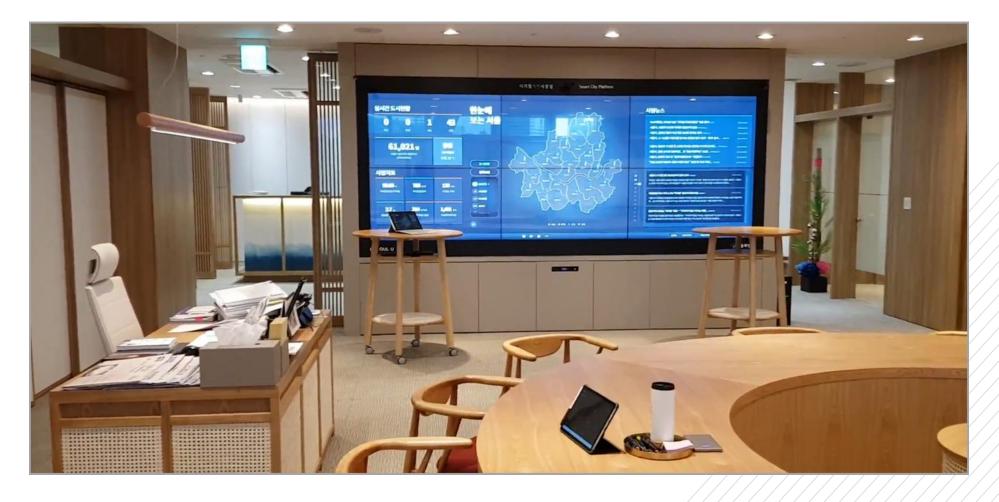

# 02 Publicly opening the Smart City Platform

Opened the mobile web in April, 2019, and installed 100-inch touch screen within Hongik Univ. Station, Yeouido Station, Changdong Station and City Hall Station

# 06 Key functions #1

Applying latest technologies to check out information via voice anywhere in the mayor's office as well as smart TV and tablets to share and review reporting data as well as the mega-size touch screen to identify the current status easily

# **06** Key functions #2

Possible to use no matter where they are located e.g. voice recognition, motion recognition, video call, voice call, alignment with tablets, smart watch, smart TV, and facial recognition camera sensor, etc.