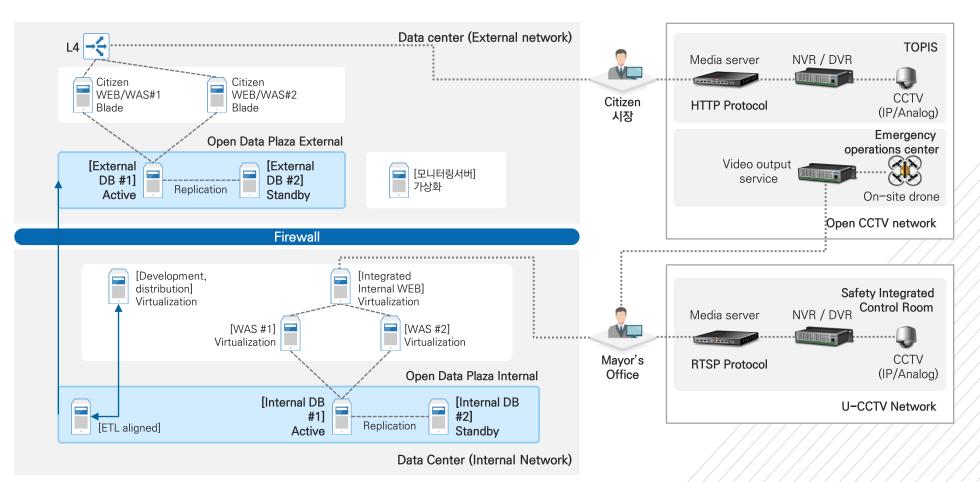

## 06 System composition #1 (Data Center)

System composition to collect internal data including security data where all types of data needed in the internal network and the closed network are collected, and disclosable data is selected to be sent to outside networks

## **07** System composition #2 (Mayor's Office)

Transforming into a fast and convenient digital business process by integrating data produced in departments and administrative information system, and optimizing accessibility through innovation in the open Smart City Platform